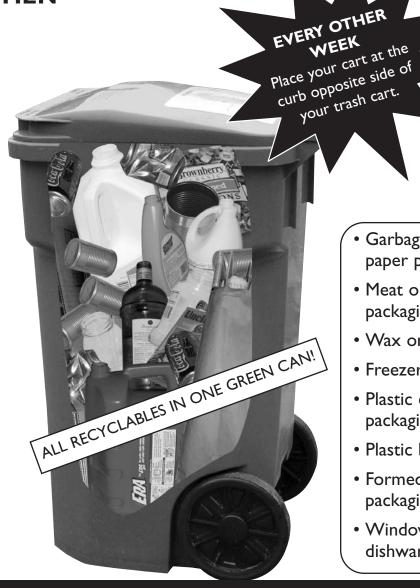

## SINGLE-SORT RESIDENTIAL RECYCLING

NO MORE SEPARATING WHEN YOU RECYCLE

You simply put all your recyclable materials into the same green can... and we do the separating for you!

- Glass bottles and jars
- Metal beverage and food cans
- Plastic bottles with narrow necks
- Paper from news, magazines, junk mail, dry non-coated food paper boxboard, small flat pieces of corrugated cardboard box material

Together-loose-mixed inside "Single-Sort" cart

NO

- Garbage, food waste, diapers, paper plates
- Meat or dairy plastic or paper packaging
- Wax or plastic wrap or bags
- Freezer food packaging
- Plastic deli, product or take-out packaging or utensils
- Plastic bags or wrapping film
- Formed or pellet styrofoam packaging
- Window glass, ceramics or dishware, mirrors, lightbulbs